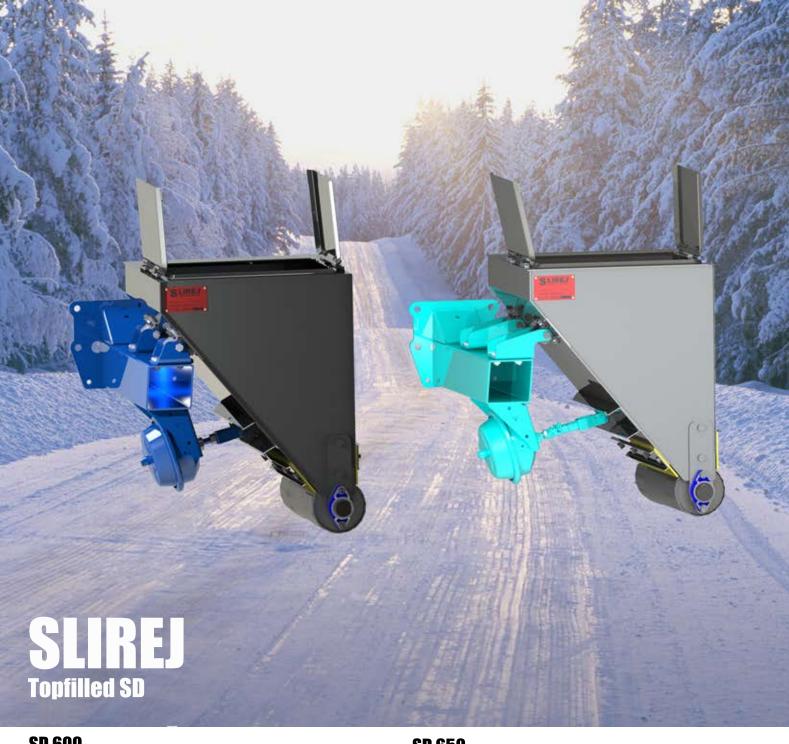

## SD 600

SLIREJ who need about 600mm in front of the wheel. Fits almost any truck but should not be used if you need to put snowchains on. Then you need the SD 650.

Hight: 685 mm Depth: 810 18kg With: 600mm from the wheel and forward. SD 650

SLIREJ who need about 650mm in front of the wheel. It's used if you need to be able to put snowchains on.

Hight: 685mm Depth: 810mm With: 650mm from the wheel and forward. Volumw 90 liter

Weight box \*\*: 46 kg Weight bracket: 18kg