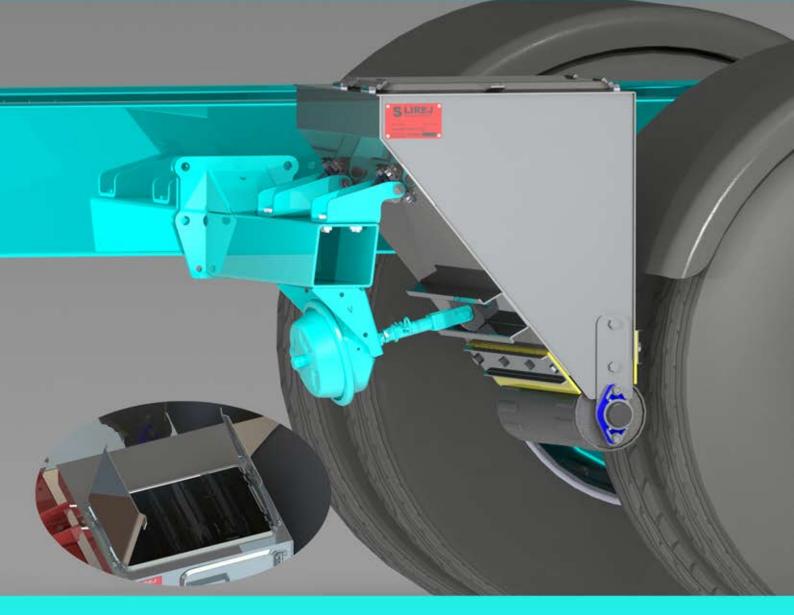

\*\* Incl feederroller

With SLIREJ gravel spreader will make your driving safer on slippery winter roads. Just press the electrical switch and activate the SLIREJ gravel spreader. The feederroller will be pressed against the driverwheel, start turning and it will start spread gravel. The gravel will be pressed into the wheel, but also fall down on the ice road, with instant grip between the ice road and the wheel. With SLIREJ gravelspreader you will reduce the risk to slide sidways or backwords will you for example switching container or loading timber. It reduces unnecessary, perhaps costly downtime and save time when you don't have to put snow chains on. The SLIREJ gravelspreader fits allmost all trucks, but is made for different forklifters. The SLIREJ gravelspreader is a robust construktion and has been around for many years. The maintenance cost are low and the parts are constructed to withstand the cold and hostile weather conditions.